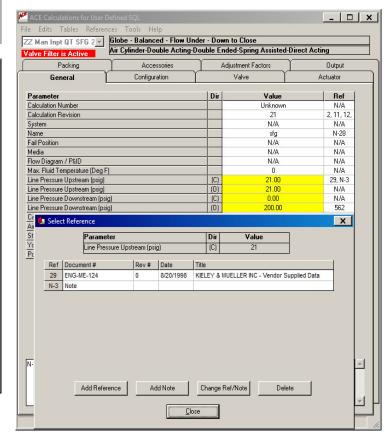

## Ace 4.2 Improvements

• The software now has the ability to link multiple references to any input