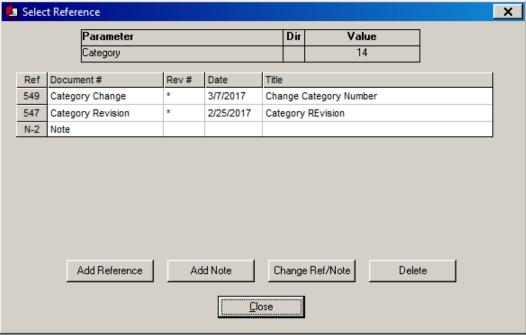

## Ace 4.2 Improvements

• The software now has the ability to link multiple references to any input