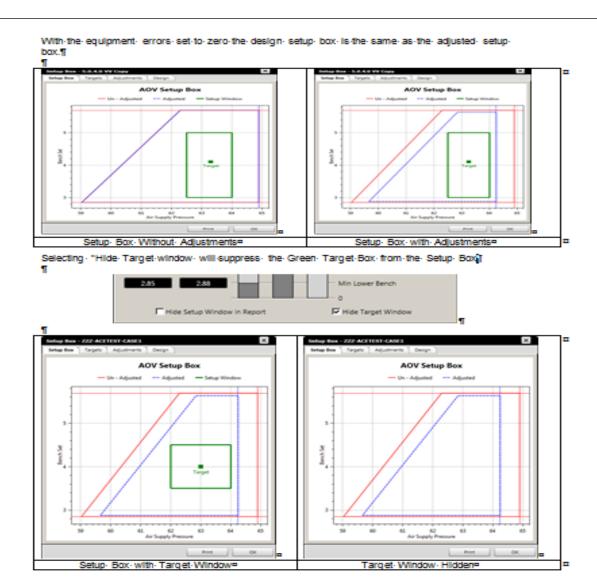

## Ace 4.2 Improvements

• The software now has the ability to link multiple references to any input