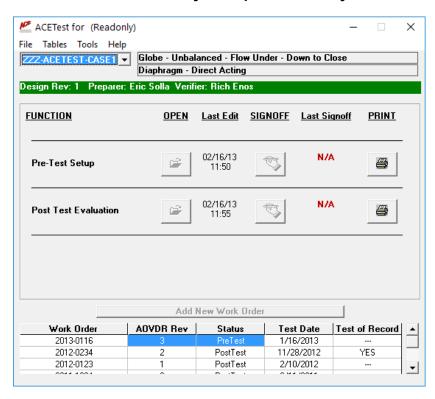

#### ACETest 5.0

- First C#.net version
- Different appearance than the previous versions
- Same functionality as previously

ACETest 4.1

ACETest 5.0