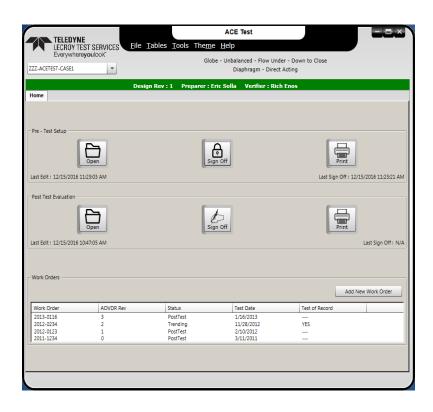

#### ACETest 5.0

- First C#.net version
- Different appearance than the previous versions
- Same functionality as previously

ACETest 4.1

ACETest 5.0