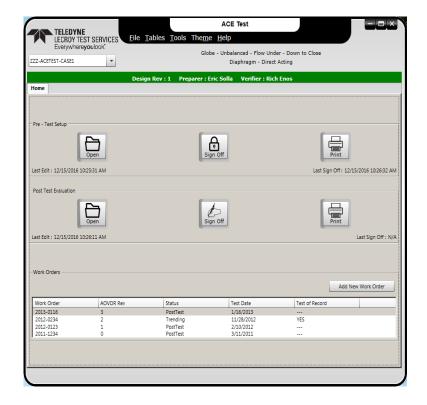

#### ACETest 5.0

- First C#.net version
- Different appearance than the previous versions
- Same functionality as previously

ACETest 4.1

ACETest 5.0