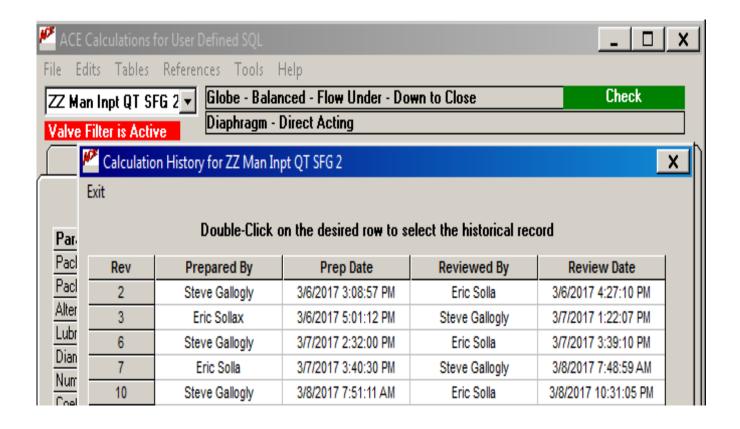

## **ACE Programing Language**



#### ACE

- ACE Suite 4.1 was programmed using VB6
- •VB 6 has been an obsolete product for 10 years
- ACEDP & ACETest have been converted to C#.net
- •ACEDP & ACETest versions are now version 5.0
- •ACE version is now 4.2
- ACE continues in VB6 until 2018



## ACE 4.2 Improvements

- ACE now includes as-built table like Midas
- "What if Calculations can now be utilized without compromising record calculations





## ACE 4.2 Improvements

Compare to As-Built





## ACE 4.2 Improvements

Compare to Historical





## Ace 4.2 Improvements

• The software now has the ability to link multiple references to any input







## ACEDP & ACETest 5.0



#### ACEDP 5.0

- First C#.net version
- Different appearance than the previous versions
- Same functionality as previously





ACEDP 4.1

ACEDP 5.0

## ACEDP & ACETest 5.0



#### ACETest 5.0

- First C#.net version
- Different appearance than the previous versions
- Same functionality as previously





ACETest 4.1

ACETest 5.0

## ACEDP & ACETest 5.0



#### **ACEDP & ACETest Theme**

• The Theme menu allows the user to select a different background color for the C#.net version (blue or black)





## ACE, ACEDP & ACETest



#### **ACE Suite User Manuals**

- The user manual for all 3 programs have been improved
- More detail and better screen shots