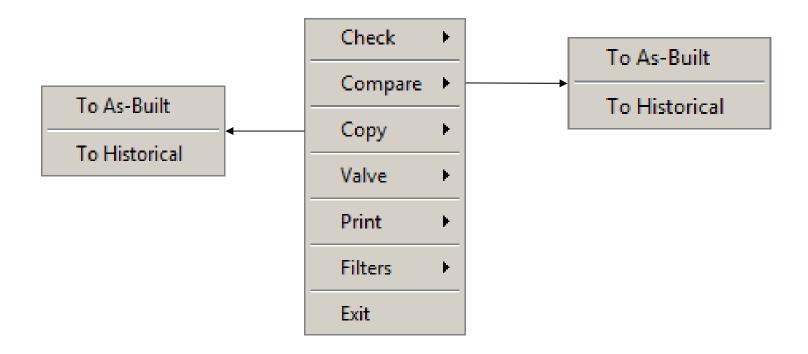

## ACE 4.2 Improvements

Compare to As-Built

## ACE 4.2 Improvements

Compare to Historical