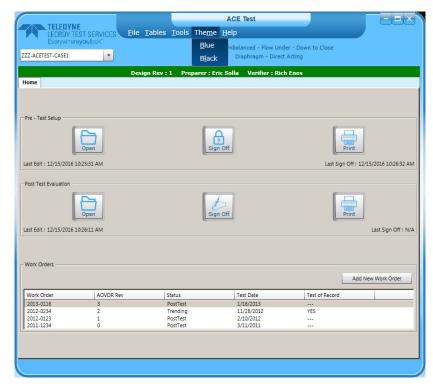

#### ACETest 5.0

- First C#.net version
- Different appearance than the previous versions
- Same functionality as previously

ACETest 4.1

ACETest 5.0