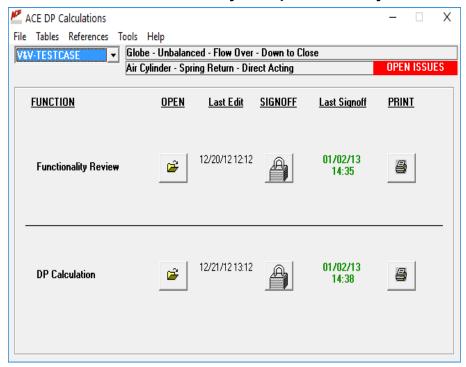

## ACEDP & ACETest 5.0

#### ACEDP 5.0

- First C#.net version
- Different appearance than the previous versions
- Same functionality as previously

ACEDP 4.1

ACEDP 5.0