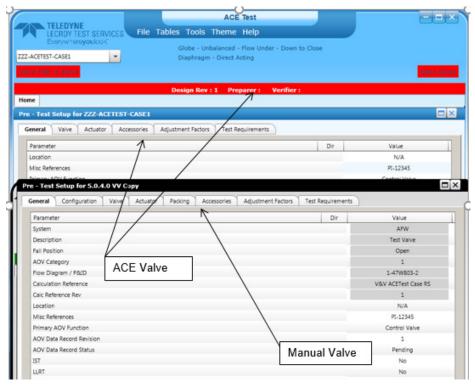

#### ACEDP 5.0

- First C#.net version
- Different appearance than the previous versions
- Same functionality as previously

ACEDP 4.1

ACEDP 5.0