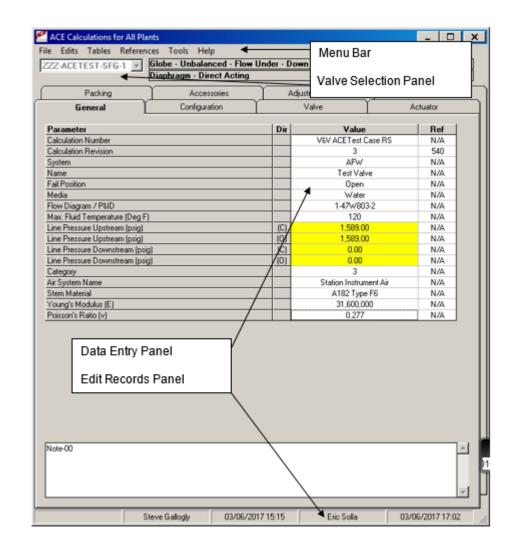

## **ACE Programing Language**

#### ACE

- ACE Suite 4.1 was programmed using VB6
- •VB 6 has been an obsolete product for 10 years
- ACEDP & ACETest have been converted to C#.net
- •ACEDP & ACETest versions are now version 5.0
- •ACE version is now 4.2
- ACE continues in VB6 until 2018

## ACE 4.2 Improvements

- ACE now includes as-built table like Midas
- "What if Calculations can now be utilized without compromising record calculations

## Ace 4.2 Improvements

• The software now has the ability to link multiple references to any input