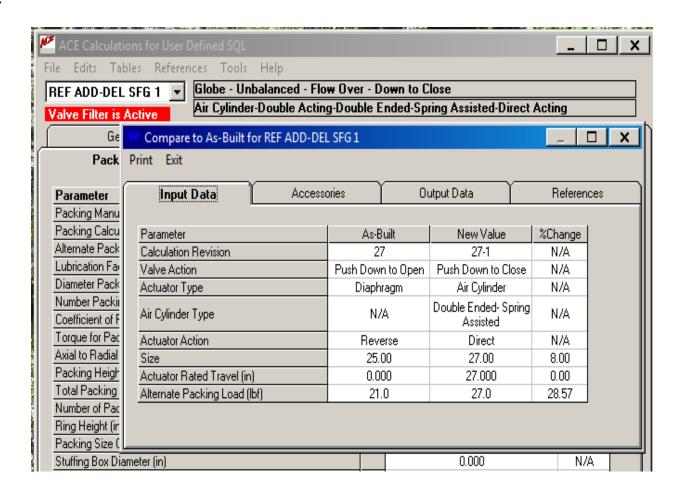

## **ACE Programing Language**



#### ACE

- ACE Suite 4.1 was programmed using VB6
- •VB 6 has been an obsolete product for 10 years
- ACEDP & ACETest have been converted to C#.net
- •ACEDP & ACETest versions are now version 5.0
- •ACE version is now 4.2
- ACE continues in VB6 until 2018



## ACE 4.2 Improvements

- ACE now includes as-built table like Midas
- "What if Calculations can now be utilized without compromising record calculations





## ACE 4.2 Improvements

Compare to As-Built





## ACE 4.2 Improvements

Compare to Historical





## Ace 4.2 Improvements

• The software now has the ability to link multiple references to any input







## ACEDP & ACETest 5.0



#### ACEDP 5.0

- First C#.net version
- Different appearance than the previous versions
- Same functionality as previously





ACEDP 4.1

ACEDP 5.0

## ACEDP & ACETest 5.0



#### ACETest 5.0

- First C#.net version
- Different appearance than the previous versions
- Same functionality as previously





ACETest 4.1

ACETest 5.0

## ACEDP & ACETest 5.0



#### **ACEDP & ACETest Theme**

• The Theme menu allows the user to select a different background color for the C#.net version (blue or black)





## ACE, ACEDP & ACETest



#### **ACE Suite User Manuals**

- The user manual for all 3 programs have