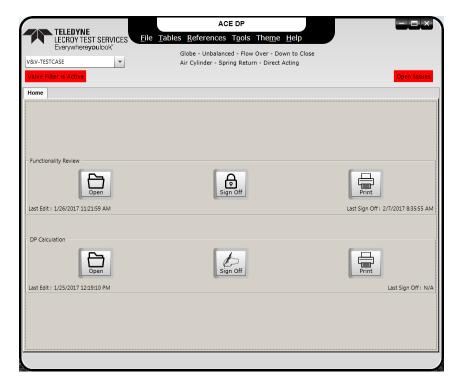

## ACEDP & ACETest 5.0

#### ACEDP 5.0

- First C#.net version
- Different appearance than the previous versions
- Same functionality as previously

ACEDP 4.1

ACEDP 5.0

#### **ACEDP & ACETest Theme**

• The Theme menu allows the user to select a different background color for the C#.net version (blue or black)