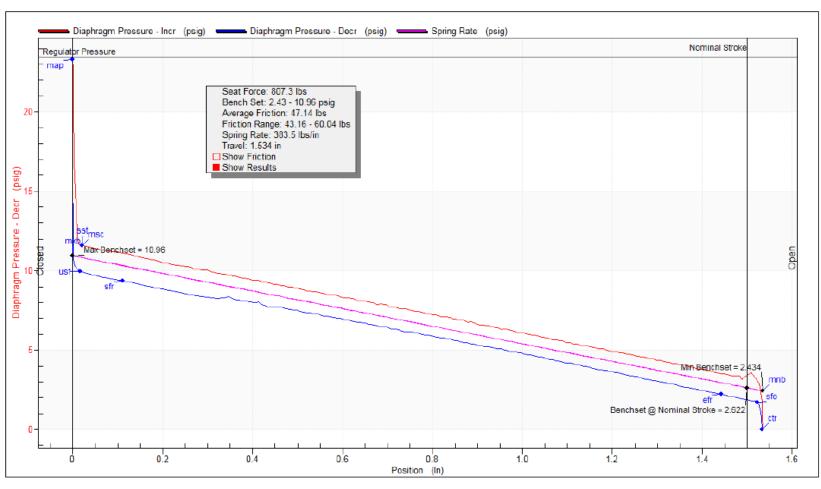

# QUIKLOOK 3

## TRACE QUALITY

Software Engineer Eric A. Solla

## **QUIKLOOK 3 Software**

## **Trace Quality Overview**

- Compare a QL3 Trace to a QLII Trace
- Single Pane & Multi Pane Views
- MOV Test
- AOV Test
- C-Clamp

#### **Close Running Load**



#### **Close Running Load**



#### Closeup Running Load at 1.9 Seconds



#### Close Zero Plateau



#### **AOV - Mechanical Properties**

08/01/2013 13:01:23 File 1321305



#### **AOV Slow Ramp Test**

08/01/2013 13:01:23 File 1321305



#### C-Clamp



#### C-Clamp



#### C-Clamp Zero Plateau



#### C-Clamp Zero Plateau



# Thank you

USER FEEDBACK?



# QUIKLOOK 3

LIVE DEMONSTRATION