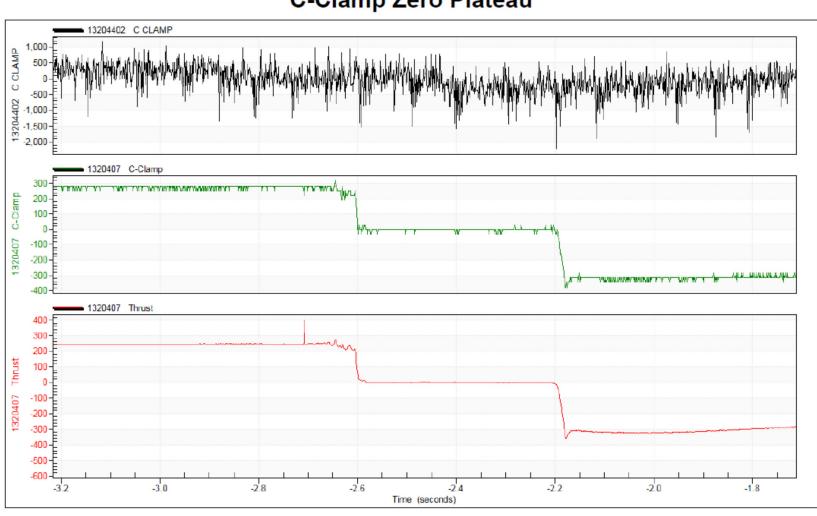

# QUIKLOOK 3

## TRACE QUALITY

Software Engineer Eric A. Solla

## **QUIKLOOK 3 Software**

## **Trace Quality Overview**

- Compare a QL3 Trace to a QLII Trace
- Single Pane & Multi Pane Views
- MOV Test
- AOV Test
- C-Clamp

#### **Close Running Load**



#### **Close Running Load**



#### Closeup Running Load at 1.9 Seconds



#### Close Zero Plateau



#### **AOV - Mechanical Properties**

08/01/2013 13:01:23 File 1321305



#### **AOV Slow Ramp Test**

08/01/2013 13:01:23 File 1321305



#### C-Clamp



#### C-Clamp



#### C-Clamp Zero Plateau



#### C-Clamp Zero Plateau



# Thank you

USER FEEDBACK?



# QUIKLOOK 3

LIVE DEMONSTRATION