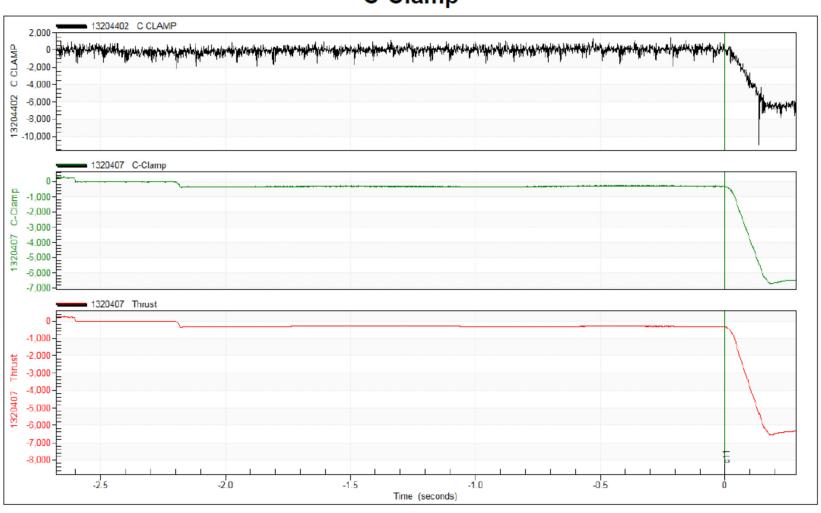

# QUIKLOOK 3

## TRACE QUALITY

Software Engineer Eric A. Solla

## **QUIKLOOK 3 Software**

## **Trace Quality Overview**

- Compare a QL3 Trace to a QLII Trace
- Single Pane & Multi Pane Views
- MOV Test
- AOV Test
- C-Clamp

#### **Close Running Load**



#### **Close Running Load**



#### Closeup Running Load at 1.9 Seconds



#### Close Zero Plateau



#### **AOV - Mechanical Properties**

08/01/2013 13:01:23 File 1321305



#### **AOV Slow Ramp Test**

08/01/2013 13:01:23 File 1321305



#### C-Clamp



#### C-Clamp



#### C-Clamp Zero Plateau



#### C-Clamp Zero Plateau



# Thank you

USER FEEDBACK?



# QUIKLOOK 3

LIVE DEMONSTRATION