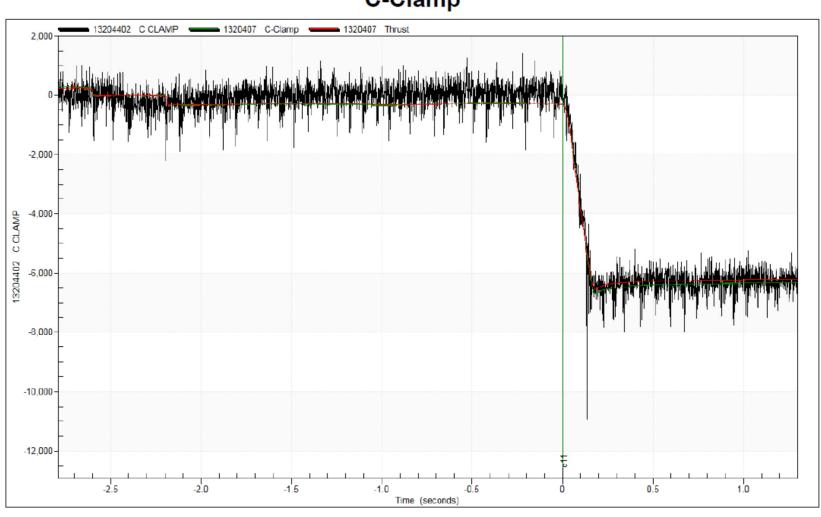

# QUIKLOOK 3

## TRACE QUALITY

Software Engineer Eric A. Solla

## **QUIKLOOK 3 Software**

## **Trace Quality Overview**

- Compare a QL3 Trace to a QLII Trace
- Single Pane & Multi Pane Views
- MOV Test
- AOV Test
- C-Clamp

#### **Close Running Load**



#### **Close Running Load**



#### Closeup Running Load at 1.9 Seconds



#### Close Zero Plateau



#### **AOV - Mechanical Properties**

08/01/2013 13:01:23 File 1321305



#### **AOV Slow Ramp Test**

08/01/2013 13:01:23 File 1321305



#### C-Clamp



#### C-Clamp



#### C-Clamp Zero Plateau



#### C-Clamp Zero Plateau



# Thank you

USER FEEDBACK?



# QUIKLOOK 3

LIVE DEMONSTRATION