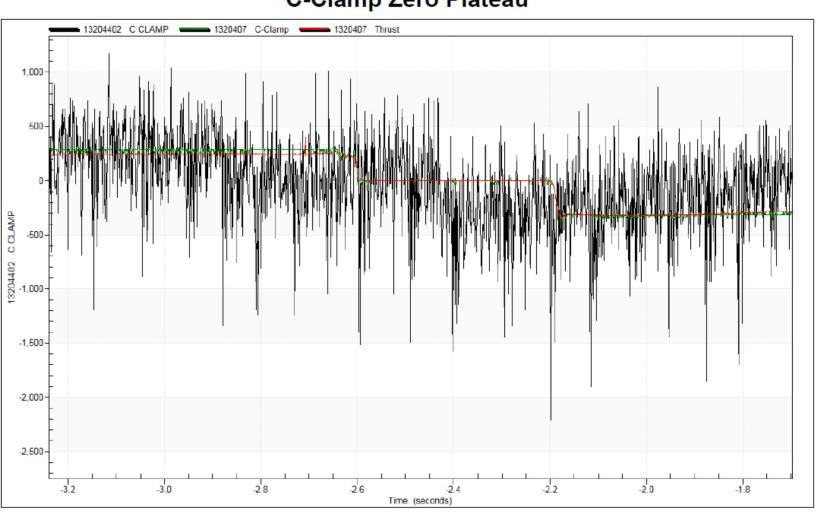

# QUIKLOOK 3

## TRACE QUALITY

Software Engineer Eric A. Solla

## **QUIKLOOK 3 Software**

## **Trace Quality Overview**

- Compare a QL3 Trace to a QLII Trace
- Single Pane & Multi Pane Views
- MOV Test
- AOV Test
- C-Clamp

#### **Close Running Load**



#### **Close Running Load**



#### Closeup Running Load at 1.9 Seconds



#### Close Zero Plateau



#### **AOV - Mechanical Properties**

08/01/2013 13:01:23 File 1321305



#### **AOV Slow Ramp Test**

08/01/2013 13:01:23 File 1321305



#### C-Clamp



#### C-Clamp



#### C-Clamp Zero Plateau



#### C-Clamp Zero Plateau



# Thank you

USER FEEDBACK?



# QUIKLOOK 3

LIVE DEMONSTRATION