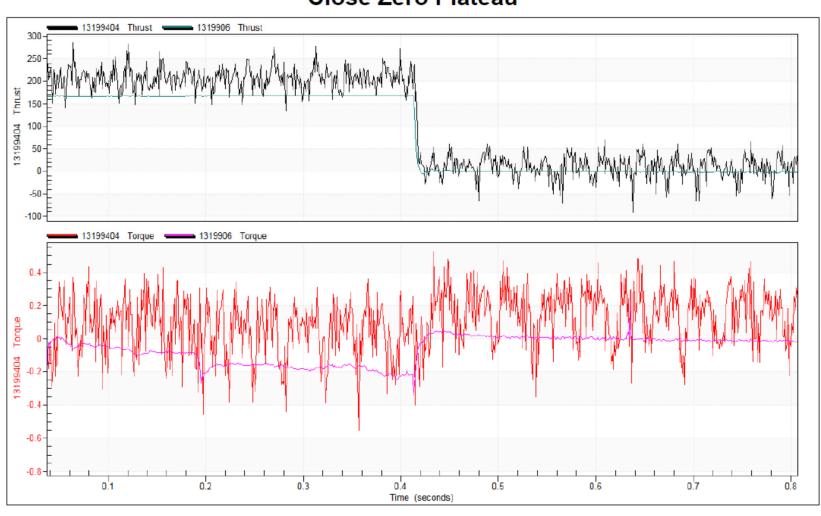

# QUIKLOOK 3

## TRACE QUALITY

Software Engineer Eric A. Solla

## **QUIKLOOK 3 Software**

## **Trace Quality Overview**

- Compare a QL3 Trace to a QLII Trace
- Single Pane & Multi Pane Views
- MOV Test
- AOV Test
- C-Clamp

#### **Close Running Load**



#### **Close Running Load**



#### Closeup Running Load at 1.9 Seconds



#### Close Zero Plateau



#### **AOV - Mechanical Properties**

08/01/2013 13:01:23 File 1321305



#### **AOV Slow Ramp Test**

08/01/2013 13:01:23 File 1321305



#### C-Clamp



#### C-Clamp



#### C-Clamp Zero Plateau



#### C-Clamp Zero Plateau



# Thank you

USER FEEDBACK?



# QUIKLOOK 3

LIVE DEMONSTRATION