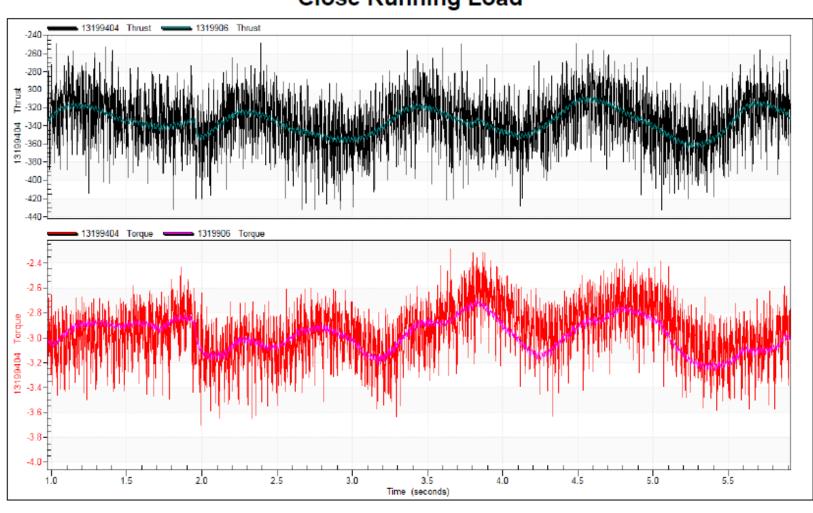

# QUIKLOOK 3

## TRACE QUALITY

Software Engineer Eric A. Solla

## **QUIKLOOK 3 Software**

## **Trace Quality Overview**

- Compare a QL3 Trace to a QLII Trace
- Single Pane & Multi Pane Views
- MOV Test
- AOV Test
- C-Clamp

#### **Close Running Load**



#### **Close Running Load**



#### Closeup Running Load at 1.9 Seconds



#### Close Zero Plateau



#### **AOV - Mechanical Properties**

08/01/2013 13:01:23 File 1321305



#### **AOV Slow Ramp Test**

08/01/2013 13:01:23 File 1321305



#### C-Clamp



#### C-Clamp



#### C-Clamp Zero Plateau



#### C-Clamp Zero Plateau



# Thank you

USER FEEDBACK?



# QUIKLOOK 3

LIVE DEMONSTRATION