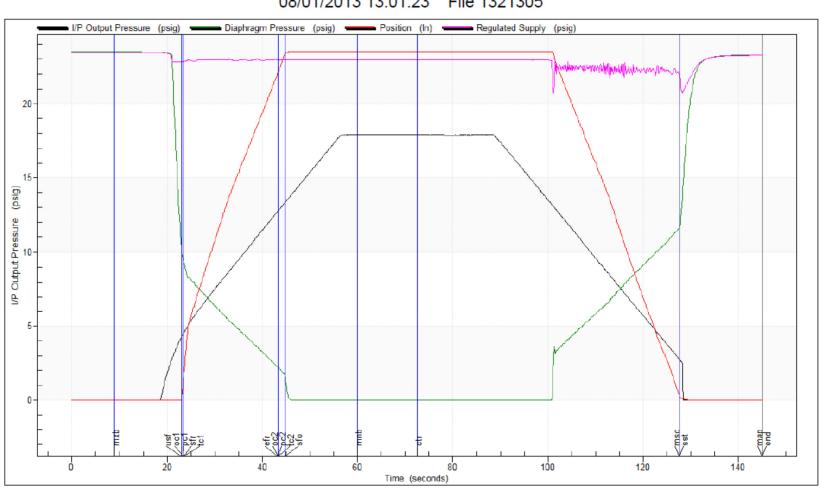

# QUIKLOOK 3

## TRACE QUALITY

Software Engineer Eric A. Solla

## **QUIKLOOK 3 Software**

## **Trace Quality Overview**

- Compare a QL3 Trace to a QLII Trace
- Single Pane & Multi Pane Views
- MOV Test
- AOV Test
- C-Clamp

#### **Close Running Load**



#### **Close Running Load**



#### Closeup Running Load at 1.9 Seconds



#### Close Zero Plateau



#### **AOV - Mechanical Properties**

08/01/2013 13:01:23 File 1321305



#### **AOV Slow Ramp Test**

08/01/2013 13:01:23 File 1321305



#### C-Clamp



#### C-Clamp



#### C-Clamp Zero Plateau



#### C-Clamp Zero Plateau



# Thank you

USER FEEDBACK?



# QUIKLOOK 3

LIVE DEMONSTRATION